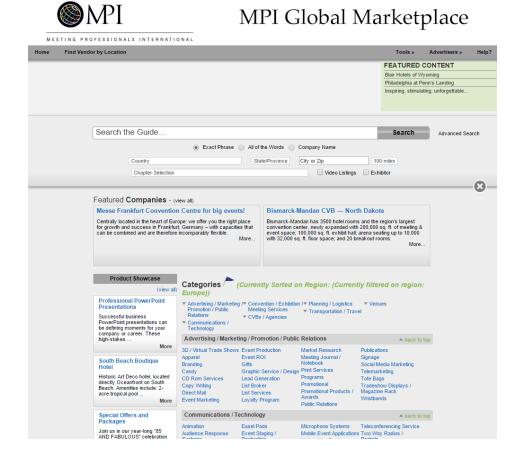

### **MPI Global Marketplace**

#### **FREE RESOURCE** DATABASE

The MPI Global MarketPlace is the database dedicated to the global meetings industry, helping you find the products & services you might need on a global scale.

http://mpiglobalmarketplace.com