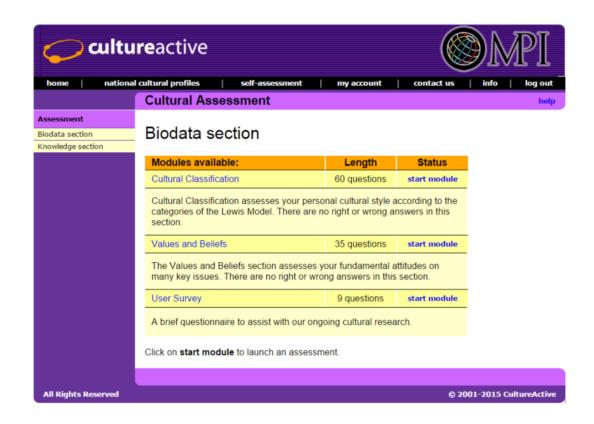

### **CultureActive Tool**

#### **MEMBER RESOURCE**

Improve your cultural competence and ability to understand and communicate with other cultures.

http://www.mpiweb.org/Partners/Cult ureActiveTool